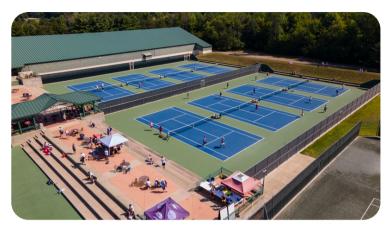

#### Outdoor Court Potes:

**Free Outdoor Courts for Members** 

Hardcourt: \$12/hour

Divided by the number of players.

Guests pay the additional \$12 Day Pass fee.

Junior Walk-On: \$8/hour
Divided by the number of players.