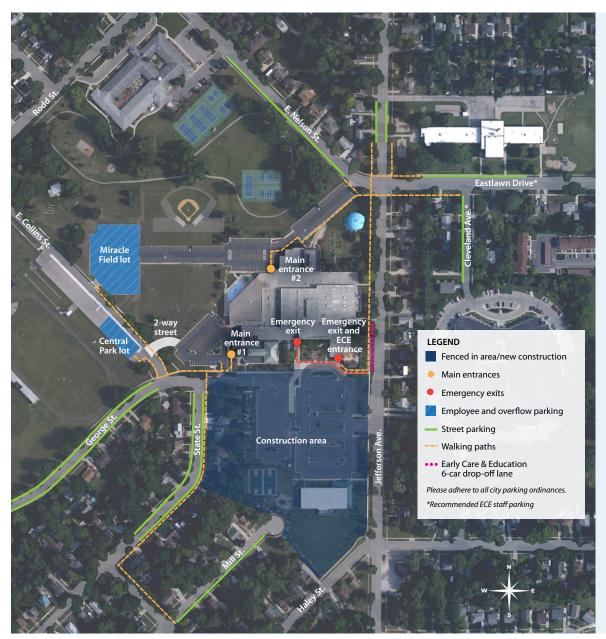

# Midland Community Center Employee Parking Map

While we build the new Midland Community Center we ask for support and cooperation from staff by parking in the designated parking lots highlighted in blue with slashes or by utilizing street parking marked with solid green lines. The new main entrances are the 50+ Center entrance and the Oasis Pool entrance. Please utilize these entrances when coming and going from the building. These entrances are unlocked during all business hours.

Put these addresses into your GPS to get to the parking areas.

#### **Cleveland Ave**

(west side of street) 2399-2301 Cleveland Ave Midland, MI 48640

## Eastlawn Dr

(north side of street) 353-233 Eastlawn Dr Midland, MI 48640 Recommended ECE staff parking

## <u>Jefferson Ave</u>

(both sides of the street) 2400-2486 Jefferson Ave Midland, MI 48640

# E Nelson St

(south side of street) 401 E Nelson St Midland, MI 48640

### Central Park lot

E Collins St Midland, MI 48640

## **George St**

(both sides of the street) 1311-1301 George St Midland, MI 48640

#### State St

(both sides of the street) 1601 State St Midland, MI 48640

#### Mill St

(south side of street) 1609-1401 Mill St Midland, MI 48640

For a list of available parking areas, directions and a Google Map, visit greatermidland.org/parking-information.