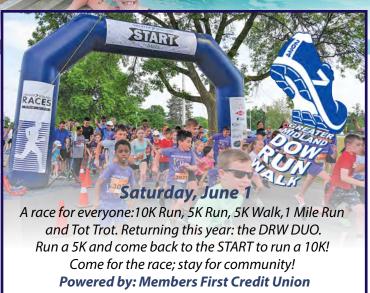

# RACES 2024

BE GREATER . RACE LOCAL

Friday, July 19

Saturday, July 20 AGES 6-15 MINI TKT | AGES 3-5

This youth triathlon in Plymouth Park will challenge kids to swim, bike and run all while having fun!

**Powered by: Great Lakes Bay Orthodontics** 

RACE DETAILS. SPONSORSHIP. VOLUNTEERISM. VISIT GREATERMIDLAND.ORG/RACE