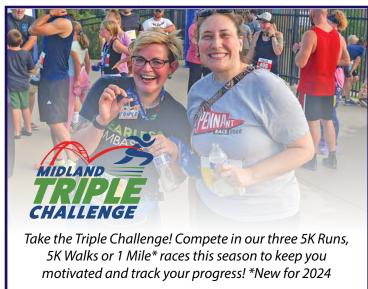

# RACES 2024

BE GREATER . RACE LOCAL

Friday, July 19

Saturday, July 20 AGES 6-15 MINI TKT | AGES 3-5

This youth triathlon in Plymouth Park will challenge kids to swim, bike and run all while having fun!

**Powered by: Great Lakes Bay Orthodontics** 

RACE DETAILS. SPONSORSHIP. VOLUNTEERISM. VISIT GREATERMIDLAND.ORG/RACE