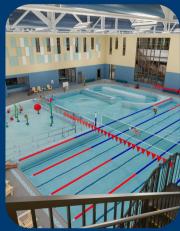

#### **GREATER VISIBILITY AREAS: \$1,500**

- o Gym
- Pool
- Adventure bridge

#### PACE CLOCKS: \$1,000

- o Pool clock: Exclusive- 1 available
- Track clocks: 4 available