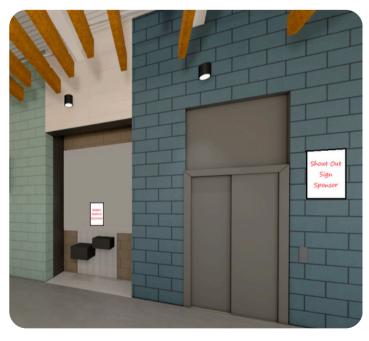

### SHOUT OUT SIGNS

#### 18" X 24", YOUR DESIGN

#### **GREATER VISIBILITY AREAS: \$750**

- Gym
- Spine (central hallway)
- Wellness center
- Main lobby

#### **GREAT VISIBILITY AREAS: \$500**

- Hot tub/spa area
- Track
- Activity rooms
- Studios