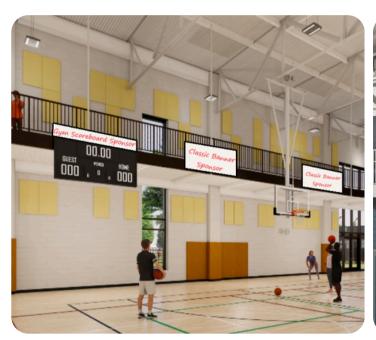

#### **GYM SCOREBOARDS: \$6,000**

 Exclusive- 1 sponsor for all 5 boards (4 in main gym area and 1 in MAC gym)

### **CLASSIC BANNERS**

#### 60" X 24", YOUR DESIGN

#### **GREATER VISIBILITY AREAS: \$1,500**

- o Gym
- Pool
- Adventure bridge