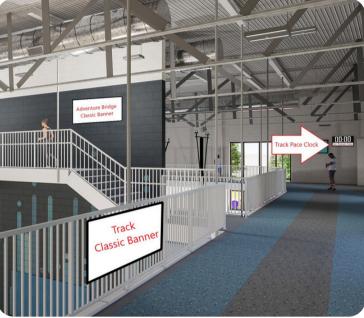

### **CLASSIC BANNERS**

#### 60" X 24", YOUR DESIGN

#### **GREAT VISIBILITY AREAS: \$1,000**

- Track (facing in toward track)
- Activity rooms
- o 24/7 Fitness

#### PACE CLOCKS: \$1,000

- o Pool clock: Exclusive- 1 available
- Track clocks: 4 available